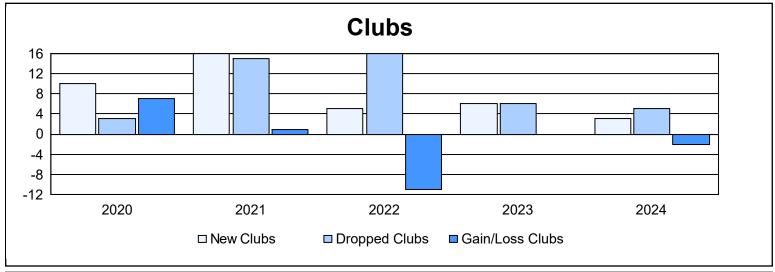

| Year      | New<br>Clubs | Dropped<br>Clubs | Gain/<br>Loss<br>Clubs | New<br>Members | Charter<br>Members | Reinstate<br>Members | Transfer<br>Members | Total<br>Member<br>Added | Total<br>Members<br>Dropped | Gain/<br>Loss<br>Members |
|-----------|--------------|------------------|------------------------|----------------|--------------------|----------------------|---------------------|--------------------------|-----------------------------|--------------------------|
| 2019-2020 | 10           | 3                | 7                      | 98             | 197                | 43                   | 5                   | 343                      | 646                         | -303                     |
| 2020-2021 | 16           | 15               | 1                      | 461            | 407                | 46                   | 22                  | 936                      | 782                         | 154                      |
| 2021-2022 | 5            | 16               | -11                    | 468            | 183                | 112                  | 14                  | 777                      | 942                         | -165                     |
| 2022-2023 | 6            | 6                | 0                      | 285            | 186                | 32                   | 8                   | 511                      | 630                         | -119                     |
| 2023-2024 | 3            | 5                | -2                     | 330            | 70                 | 13                   | 8                   | 421                      | 485                         | -64                      |
| Average   | 8            | 9                | -1                     | 328            | 209                | 49                   | 11                  | 598                      | 697                         | -99                      |